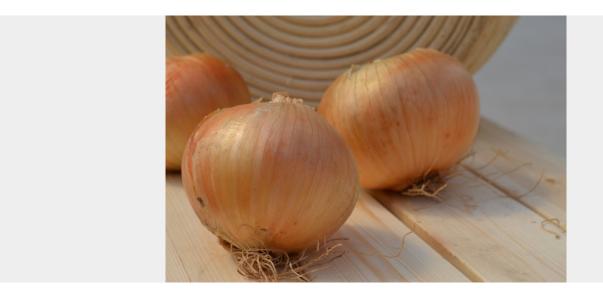

## **ON-5756**

YELLOW onion variety of INTERMEDIATE-LONG day and medium maturation. The variety develops a vigorous plant of dark green color and broad leaf, providing a great health. The bulb is large, round and with a good amount of skin.