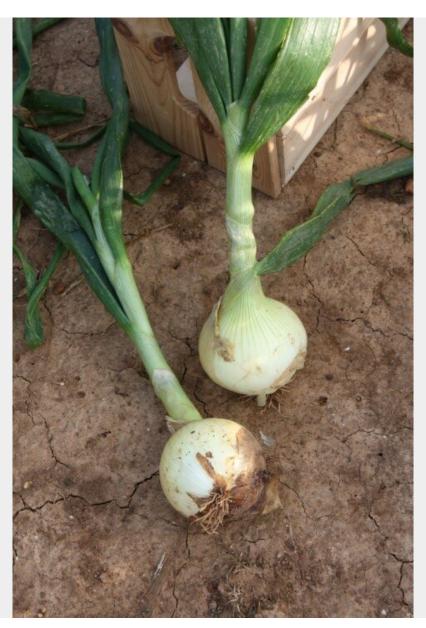

## **ON-5796**

Onion of SHORT DAY and MIDDLE-LATE cycle, for harvests the last week of APRIL. It stands out for its vigorous and very healthy plant. Large bulbs, of good coloration and firmness with a very nice conical-rounded shape. Very good behavior against premature rise to flower.