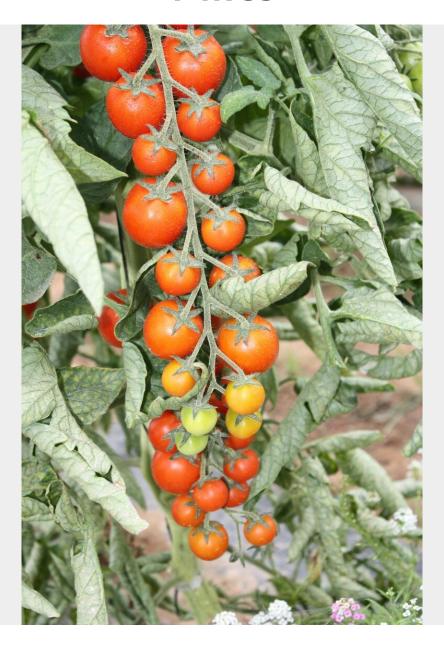

## T-11733

Indeterminate tomato CHERRY type, known for its high yield and for retaining a slight soft green neck after ripening. It boasts good taste quality and is intended for the amateur market.

(\*) These data were obtained from numerous trials in different areas. They must not be taken as an accurate guide of product performance in orther particular conditions because results could vary according to the weather, growing conditions and disease pressure conditions and disease pressure.